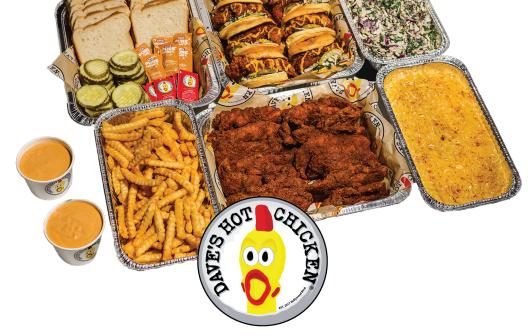

## FEED A CROWD EACH BOX SERVES 10 HOT BOX

| #1 | 10 DAVE'S TENDERS | \$40 |
|----|-------------------|------|
| #2 | 10 DAVE'S SLIDERS | \$60 |
| #3 | 40 DAVE'S BITES   | \$30 |
| #4 | BOX OF FRIES      | \$10 |

ALL BOXES SERVED WITH SLICED BREAD, PICKLES, SIDE OF DAVE'S SAUCE, HONEY & KETCHUP

REAPER **EXTRA HOT** HNT MFDIIIM

SIDES MAC & CHEESE - \$35

KALE SLAW - \$35

**CHEESE SAUCE - \$10** FOR FRIFS

**GALLON FROZEN COCKTAIL** \$50.00 CHERRY LIMEADE | WHISKEY LEMONADE GALLON ICED TEA - \$10.00 **BOTTLED WATER - \$2.99 PER PERSON** BOTTLED DRINKS - \$2,99 PER PERSON